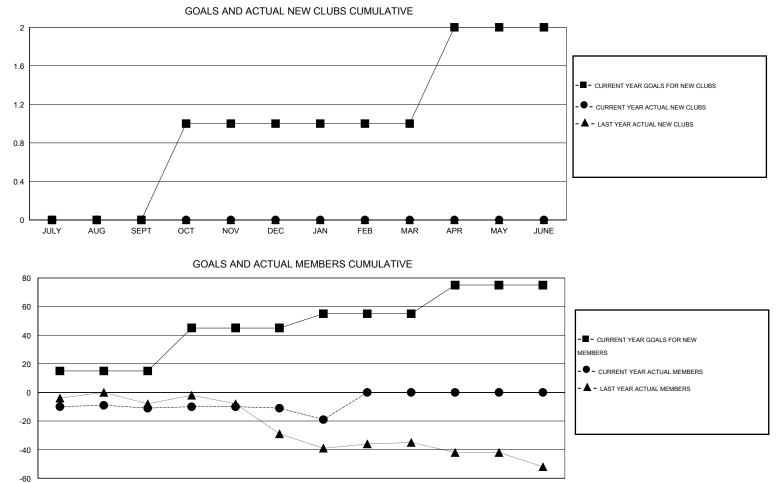

## LOCATION NEW YORK

GMT CA 1

|               |                       | Clubs     |                  |                  | Members       |                       |                                     |                    |                  |  |  |
|---------------|-----------------------|-----------|------------------|------------------|---------------|-----------------------|-------------------------------------|--------------------|------------------|--|--|
|               | RESULTS FOR 2014-2015 |           |                  |                  |               | RESULTS FOR 2014-2015 |                                     |                    |                  |  |  |
| QUARTER       | NEW CLUB<br>GOAL      | NEW CLUBS | DROPPED<br>CLUBS | NET<br>GAIN/LOSS | QUARTER       | NEW MEMBER<br>GOAL    | CHARTER AND<br>NEW MEMBERS<br>ADDED | DROPPED<br>MEMBERS | NET<br>GAIN/LOSS |  |  |
| JULY/AUG/SEPT | 0                     | 0         | 0                | 0                | JULY/AUG/SEPT | 15                    | 22                                  | 33                 | -11              |  |  |
| OCT/NOV/DEC   | 1                     | 0         | 0                | 0                | OCT/NOV/DEC   | 30                    | 21                                  | 21                 | 0                |  |  |
| JAN/FEB/MAR   | 0                     | 0         | 0                | 0                | JAN/FEB/MAR   | 10                    | 7                                   | 15                 | -8               |  |  |
| APR/MAY/JUNE  | 1                     | 0         | 0                | 0                | APR/MAY/JUNE  | 20                    | 0                                   | 0                  | 0                |  |  |